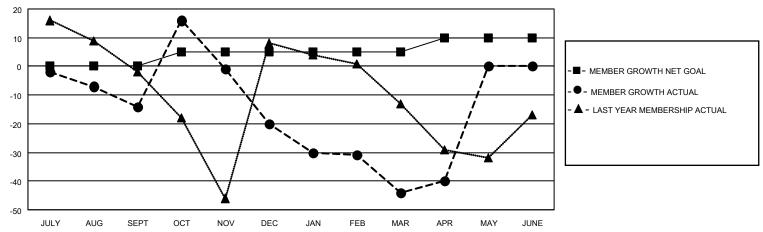

## MONTHLY MEMBERSHIP PROGRESS REPORT

LOCATION NEWFOUNDLAND-LABRADOR

District N 3

Results as of: 4/30/2022

| Clubs                 |               |           |               | Members               |                       |                         |                                                    |
|-----------------------|---------------|-----------|---------------|-----------------------|-----------------------|-------------------------|----------------------------------------------------|
| RESULTS FOR 2021-2022 |               |           |               | RESULTS FOR 2021-2022 |                       |                         |                                                    |
| QUARTER               | NEW CLUB GOAL | NEW CLUBS | DROPPED CLUBS | QUARTER MEMB          | ER GROWTH NET<br>GOAL | MEMBER GROWTH<br>ACTUAL | DROPPED<br>MEMBERS ACTUAL<br>(including transfers) |
| JULY/AUG/SEPT         | 0             | 0         | 0             | JULY/AUG/SEPT         | 0                     | 4                       | 18                                                 |
| OCT/NOV/DEC           | 1             | 2         | 2             | OCT/NOV/DEC           | 5                     | 67                      | 68                                                 |
| JAN/FEB/MAR           | 0             | 0         | 0             | JAN/FEB/MAR           | 0                     | 13                      | 36                                                 |
| APR/MAY/JUNE          | 1             | 0         | 0             | APR/MAY/JUNE          | 5                     | 7                       | 3                                                  |

## GOALS AND ACTUAL MEMBERS CUMULATIVE

| DROPPED CLUBS: 2 |     | 22 CLUBS OF 49 ADDED 1 OR<br>MORE NEW MEMBERS | GENDER DISTRIBUTION                 |              |  |
|------------------|-----|-----------------------------------------------|-------------------------------------|--------------|--|
|                  |     | WORE NEW WEINBERS                             | MALE                                | 588 (56.43%) |  |
|                  |     |                                               | FEMALE                              | 454 (43.57%) |  |
| DROPPED MEMBERS  |     |                                               | NON BINARY                          | 0 (0.00%)    |  |
| DEOLAGED         | 24  |                                               | PREFER NOT TO ANSWER                | 0 (0.00%)    |  |
| DECEASED         | 21  |                                               |                                     |              |  |
| CLUB CANCELLED   | 13  | CLICK HERE FOR CUMULATIVE                     | TOTAL FAMILY UNIT MEMBERS           | 220          |  |
| OTHER            | 91  | MEMBERSHIP DATA                               |                                     |              |  |
| TOTAL            | 125 |                                               | FAMILY MEMBERS PAYING HALF DUES 111 |              |  |
|                  |     |                                               |                                     |              |  |