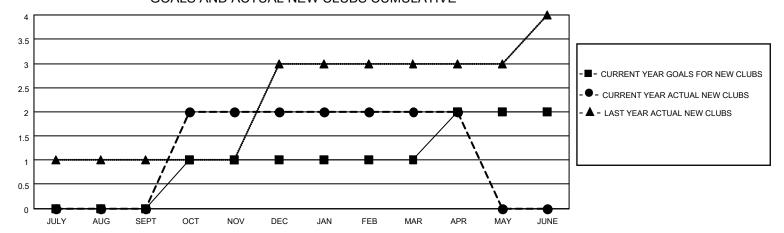

## MONTHLY MEMBERSHIP PROGRESS REPORT

LOCATION NEWFOUNDLAND-LABRADOR

District N 3

Results as of: 4/30/2022

| Clubs                 |               |           |               | Members               |                       |                         |                                                    |
|-----------------------|---------------|-----------|---------------|-----------------------|-----------------------|-------------------------|----------------------------------------------------|
| RESULTS FOR 2021-2022 |               |           |               | RESULTS FOR 2021-2022 |                       |                         |                                                    |
| QUARTER               | NEW CLUB GOAL | NEW CLUBS | DROPPED CLUBS | QUARTER MEMB          | ER GROWTH NET<br>GOAL | MEMBER GROWTH<br>ACTUAL | DROPPED<br>MEMBERS ACTUAL<br>(including transfers) |
| JULY/AUG/SEPT         | 0             | 0         | 0             | JULY/AUG/SEPT         | 0                     | 4                       | 18                                                 |
| OCT/NOV/DEC           | 1             | 2         | 2             | OCT/NOV/DEC           | 5                     | 67                      | 68                                                 |
| JAN/FEB/MAR           | 0             | 0         | 0             | JAN/FEB/MAR           | 0                     | 13                      | 36                                                 |
| APR/MAY/JUNE          | 1             | 0         | 0             | APR/MAY/JUNE          | 5                     | 7                       | 3                                                  |

## GOALS AND ACTUAL NEW CLUBS CUMULATIVE